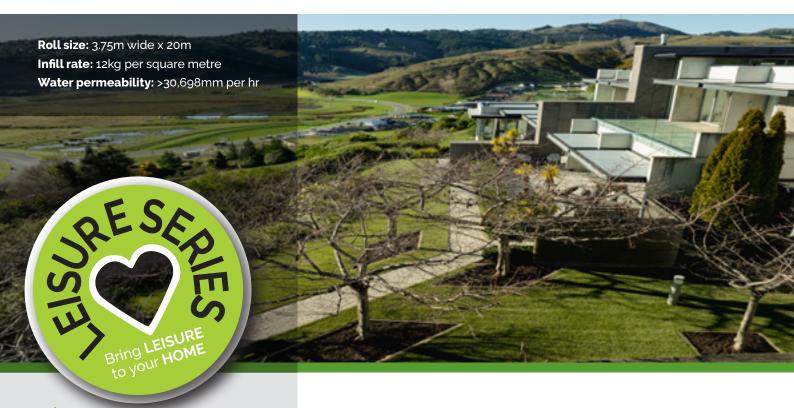

Our turf features innovative new technology that ensures full permeability, allowing water to drain efficiently through the surface, eliminating pooling and keeping the area dry and usable in all weather conditions.

CoolTouch™ equipped means the LEISURE Series is consistently cooler to touch, making it exceptional for those hot Kiwi Summer's. The LEISURE Series has a high stitch rate, making it a lush, soft and comfortable surface.